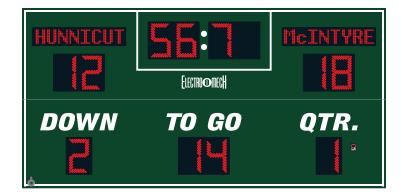

### **MODEL LX3250-ETN**

Outdoor Football

| Dimensions   | Weight | Cabinet Material | Caption Height | Accent Material    |
|--------------|--------|------------------|----------------|--------------------|
| 16 ft x 8 ft | 340 lb | Aluminum         | 9 in           | 2.4 mil cast vinyl |

| Digit Height | Indicator Size | Digit Colors | Electrical        |
|--------------|----------------|--------------|-------------------|
| 18 in        | N/A            | Amber or Red | 4.5 Amps, 120 VAC |

# **ELECTRONIC TEAM NAMES (ETNs)**

- 7-inch character height
- 9 x 56 pixel matrix
- · Three character fonts
- Up to 11 characters per team

### **DIGITS / INDICATORS**

All digits for this model are 18 inches tall. Digits and ETN characters are formed from matrices of super-bright, long-lasting, energy-efficient LEDs (Light Emitting Diodes). Choose either amber or red LEDs for all outdoor products. Our LED assemblies are protected by aluminum masks that allow the hard epoxy shells of the LEDs to be exposed for maximum viewing angles.